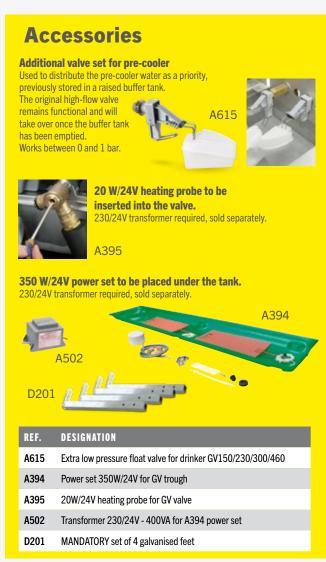

#### Reliable, durable and easy to maintain

- ▶ Robust design made from 2 and 1.5 mm thick stainless steel.
- ▶ 72 litres/minute float valve (at 3 bars).
- lts form and large Ø100 mm drain facilitate easy cleaning. The drain is securely fixed and well protected.
- ▶ The GV300 XL must be installed on feet (D201 kit supplied separately).
- Frost-protection kits available as an added extra.