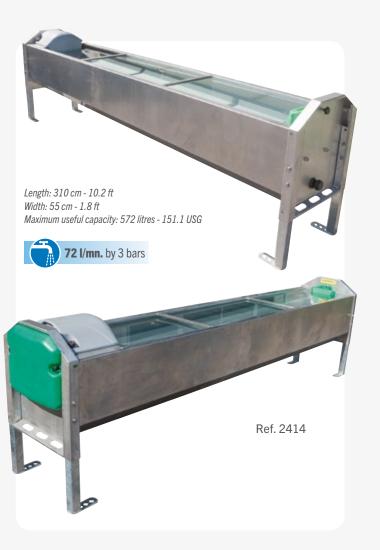

#### Reliable, durable and easy to maintain

- ▶ Robust design made from 2 and 1.5 mm thick stainless steel.
- ▶ 72 litres/minute float valve (at 3 bars).
- lts form and large Ø100 mm drain facilitate easy cleaning. The drain is securely fixed and well protected.
- ▶ The GV300 XL must be installed on feet (D201 kit supplied separately).
- Frost-protection kits available as an added extra.

#### REF. DESIGNATION

2414 Rapid-drain trough GV300 XL - 572 litres - 72 l/min (3 bars) EAN 13: 3599150051231