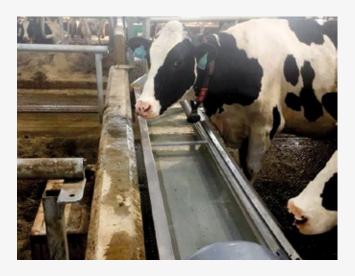

## The EXTRA-LARGE drinking trough

- With its very rigid and seamless stainless-steel drinking trough, with generous dimensions, the new addition to the 'GV' family can meet the needs of around fifty dairy cows in production.
- The GV300 XL can be placed as an island, accessible from both sides. Up to eight cattle can therefore drink simultaneously, ensuring the greatest comfort.
- ▶ With its large water reserve and high-flow valves, the GV300 XL is suitable for the highest levels of demand (after milking and feeding).