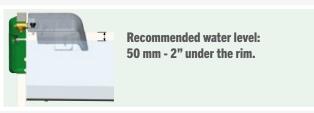

trough with internal anti-waste and anti-injury rim. Right/left reversible
- 2 Wide access allowing five cows to drink simultaneously: 300 x 43 cm (or eight cows if access possible from both sides)
- Ouble-walled PE valve cover. 72 l/mn (at 3 bars) valve with shut-off pin. 3/4" (20x27) two-way swivel fitting: can be connected to circulation without extra accessories.
- 4 PE side cover to protect the water supply and any electrical connections
- 5 Large Ø100 mm drain, firmly fixed and easy to channel. Easy cleaning thanks to the wall-mounted drinking-trough design
- 6 Must be mounted on D201 feet (sold separately)
- Electric anti-freeze kits may be installed (see Accessories).

#### REF. DESIGNATION

2414 Rapid-drain trough GV300 XL - 572 litres - 72 l/min (3 bars) EAN 13: 3599150051231