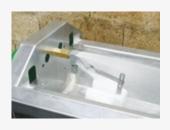

### Also distributes water from the pre-cooler

▶ The additional A615 valve (added extra) allows priority distribution of warm water from the milk pre-cooler (at low pressure via buffer storage).

- Highly rigid and seamless stainless-steel drinking trough with internal anti-waste and anti-injury rim. Right/left reversible
- 2 Wide access allowing five cows to drink simultaneously: 300 x 43 cm (or eight cows if access possible from both sides)
- Ouble-walled PE valve cover. 72 l/mn (at 3 bars) valve with shut-off pin. 3/4" (20x27) two-way swivel fitting: can be connected to circulation without extra accessories.
- 4 PE side cover to protect the water supply and any electrical connections
- 5 Large Ø100 mm drain, firmly fixed and easy to channel. Easy cleaning thanks to the wall-mounted drinking-trough design
- 6 Must be mounted on D201 feet (sold separately)
- Electric anti-freeze kits may be installed (see Accessories).