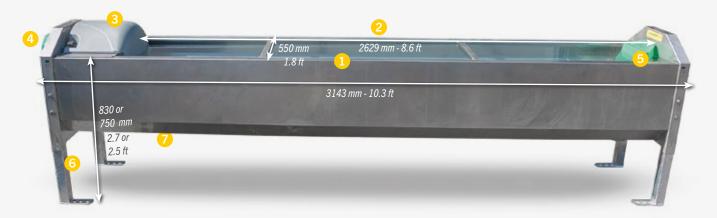

### Also distributes water from the pre-cooler

▶ The additional A615 valve (added extra) allows priority distribution of warm water from the milk pre-cooler (at low pressure via buffer storage).

- Highly rigid and seamless stainless-steel drinking trough with internal anti-waste and anti-injury rim. Right/left reversible
- 2 Wide access allowing five cows to drink simultaneously: 300 x 43 cm (or eight cows if access possible from both sides)
- Ouble-walled PE valve cover. 72 l/mn (at 3 bars) valve with shut-off pin. 3/4" (20x27) two-way swivel fitting: can be connected to circulation without extra accessories.
- 4 PE side cover to protect the water supply and any electrical connections
- 5 Large Ø100 mm drain, firmly fixed and easy to channel. Easy cleaning thanks to the wall-mounted drinking-trough design
- 6 Must be mounted on D201 feet (sold separately)
- Electric anti-freeze kits may be installed (see Accessories).